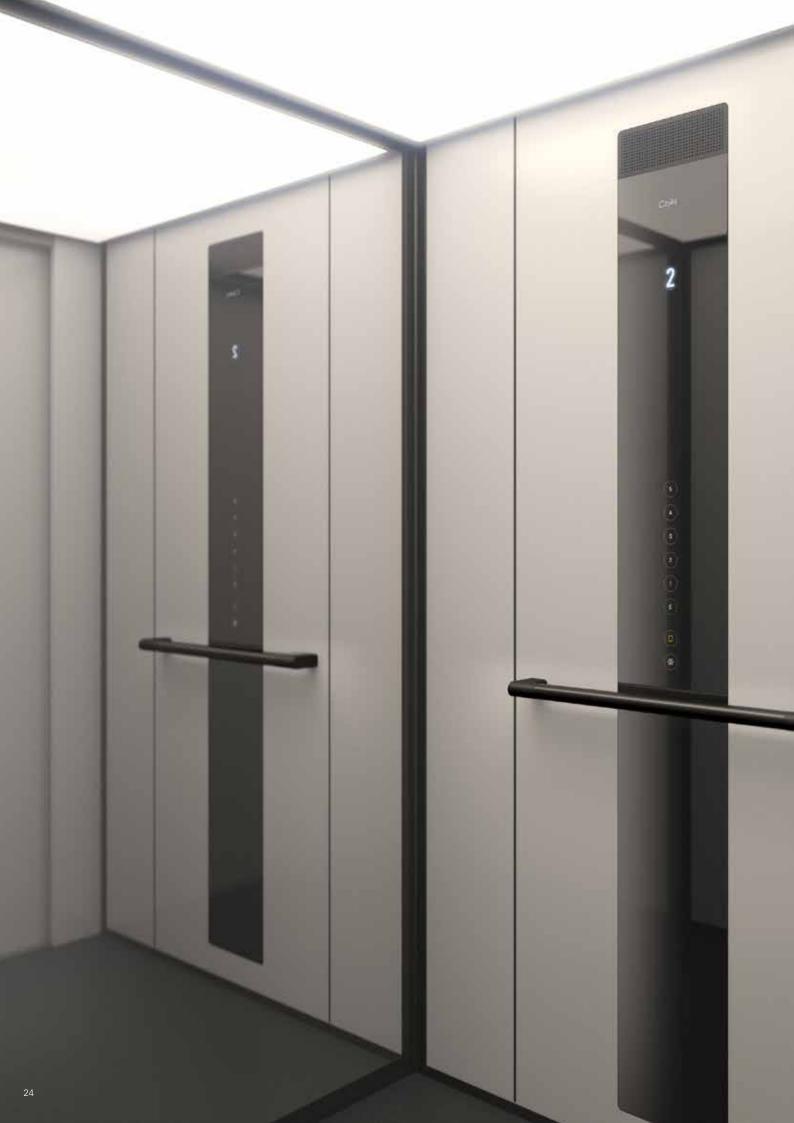

**CLASSIC CONTROL PANEL -** The classic control panel is equipped with tactile and illuminated push buttons in compliance with European Accessibility Standard EN 81-70. The control panel can be delivered in up to 300 colours or in brushed stainless steel.

**CLASSIC CALL BUTTON -** The classic push button is tactile and equipped with back-light, in compliance with European Accessibility Standard EN 81-70. The button is available with white, grey or black face plate.

**CEILING WITH LED LIGHTS -** The ceiling has energysaving LED lights that are available in up to 300 different colours.

**TOUCHSCREEN CONTROL PANEL\*** - The contemporary design of this elegant control panel includes user-friendly and highly responsive touchscreen buttons and an integrated level indicator.

**LED LIGHT DIFFUSER CEILING -** The white, frosted LED light diffuser ceiling is illuminated by programmable, energy-saving LED lights.

**TOUCHSCREEN CALL BUTTON -** User-friendly and highly responsive touchscreen call button with integrated level indicator.