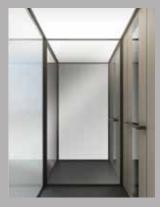

**MIRROR -** A full-height mirror is available for the cabin wall opposite the door.

\*The touchscreen control panel is only recommended for settings with a low risk for reckless use or vandalism.

Walls: White standard laminate. Black profiles. Control panel: Black. Ceiling with LED light RAL 9016.