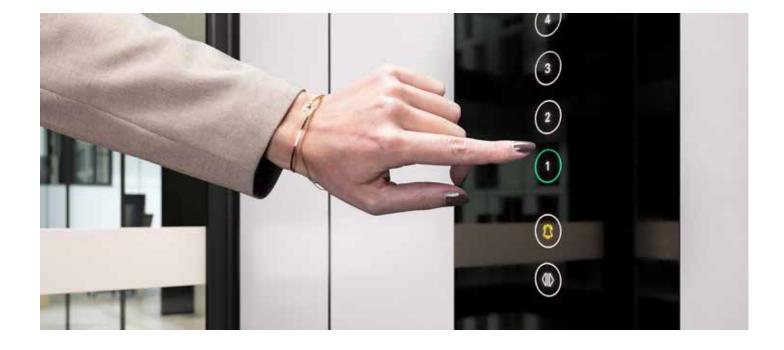

CABIN WALLS Blonde wood makes your room look light, and sophisticated in a very Scandinavian fashion.

CALL BUTTON

Elegant and user-friendly touchscreen controls are available for the landings and inside the cabin.

**CLASSIC CONTROL PANEL -** The classic control panel is equipped with tactile and illuminated push buttons in compliance with European Accessibility Standard EN 81-70. The control panel can be delivered in up to 300 colours or in brushed stainless steel.

**CLASSIC CALL BUTTON -** The classic push button is tactile and equipped with back-light, in compliance with European Accessibility Standard EN 81-70. The button is available with white, grey or black face plate.

**CEILING WITH LED LIGHTS -** The ceiling has energysaving LED lights that are available in up to 300 different colours.

**TOUCHSCREEN CONTROL PANEL\*** - The contemporary design of this elegant control panel includes user-friendly and highly responsive touchscreen buttons and an integrated level indicator.

**LED LIGHT DIFFUSER CEILING -** The white, frosted LED light diffuser ceiling is illuminated by programmable, energy-saving LED lights.

**TOUCHSCREEN CALL BUTTON -** User-friendly and highly responsive touchscreen call button with integrated level indicator.