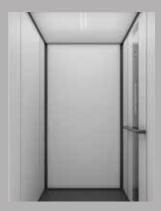

**MIRROR -** A full-height mirror is available for the cabin wall opposite the door.

\*The touchscreen control panel is only recommended for settings with a low risk for reckless use or vandalism.

Walls: White standard laminate. Black profiles. Control panel: Black. Ceiling with LED light RAL 9016.

Walls: White laminate, open through with white door with matching profiles. Black touch control. Light screen ceiling.

Walls: Brushed Argent laminate, mirror. Coated control in RAL9006. Coated ceiling in RAL 9006 with LED-light.