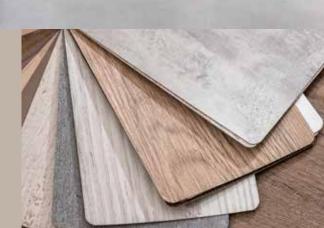

#### **FLOOR**

The floor is a key element of the overall lift design. Cibes C1 Pure can be fitted with the floor tiles or laminate of your choice.

#### **FLOOR**

Forbo Surestep Wood Rustic Oak 18972 creates as nice contrast to our different cabin colours or can be combined with walls in a matching oak wood pattern.

#### **FLOOR**

Add your own personal touch. We deliver the cabin without floor covering, you choose whatever floor you like.