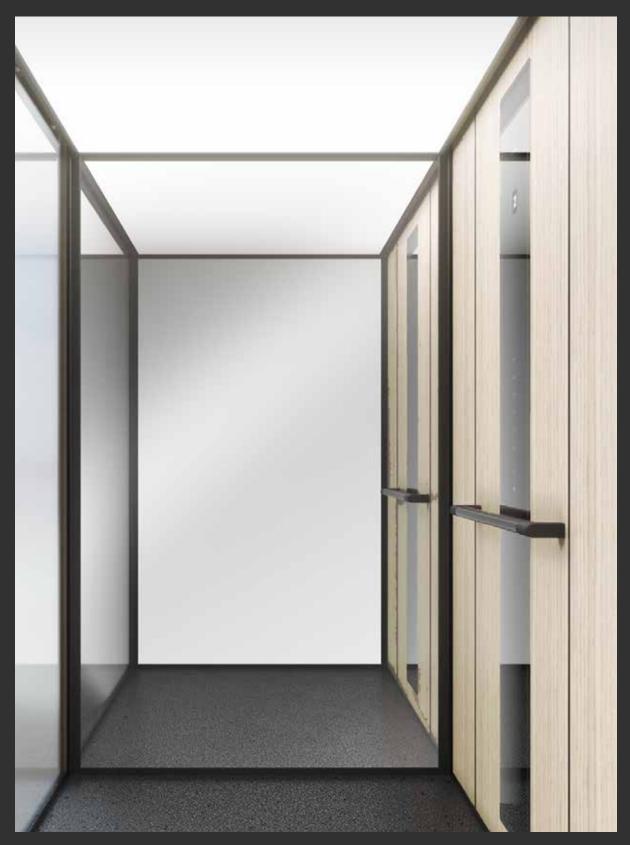

**DOORS -** The telescopic sliding doors are available in steel or glass. Both door models are available in up to 300 colours. In addition, the steel doors can be delivered with El60 fire rating or in a stainless steel finish.

**MIRROR -** A full-height mirror is available for the cabin wall opposite the door.

\*The touchscreen control panel is only recommended for settings with a low risk for reckless use or vandalism.

Walls: White standard laminate. Black profiles. Control panel: Black. Ceiling with LED light RAL 9016.