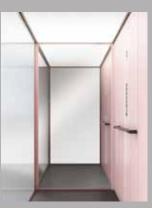

Walls: Glass, mirror and laminate: Just Rose. Matching coated profiles and control panel RAL 490. Light screen ceiling.

Walls: Glass, mirror and laminate: Black Wood. Black profiles. Touch control. Light screen ceiling.