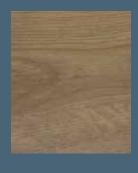

FLOOR All floors contain recycled material. The durable and anti-slip treated surface is suitable for public environments.

**CABIN WALLS** 

Oak material keeps on being a trend and it has been for a while. Nevada Oak is available as an option for the cabin walls.

#### **FLOOR**

Forbo Surestep Wood Rustic Oak 18972 creates as nice contrast to our different cabin colours or can be combined with walls in a matching oak wood pattern.

Walls: Glass, glass and laminate: Terril. Black profiles. Black touch control. Light screen ceiling.

Walls: Glass, mirror and laminate: Nevada Oak. Black profiles. Touch control. Light screen ceiling. Floor: Rustic Oak.