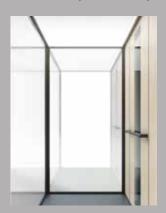

**DOORS -** The telescopic sliding doors are available in steel or glass. Both door models are available in up to 300 colours. In addition, the steel doors can be delivered with El60 fire rating or in a stainless steel finish.

Walls: Glass, open through with glass door. Fontana laminate, black profiles. Black touch control. Light screen ceiling.

Walls: Folkstone laminate, matching profiles RAL830. Open through with white door. Control panel stainless steel. Ceiling: RAL830 with LED-light.

Walls: Glass, open through with glass door. Brushed Argent laminate, Black profiles. Control panel: Stainless steel. Light screen ceiling.

Walls: Folkstone laminate, black coated profiles. Black coated control. White coated ceiling with LED-light.