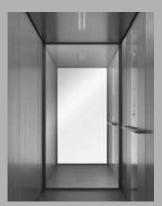

**MIRROR -** A full-height mirror is available for the cabin wall opposite the door.

\*The touchscreen control panel is only recommended for settings with a low risk for reckless use or vandalism.

Walls: White standard laminate. Black profiles. Control panel: Black. Ceiling with LED light RAL 9016.