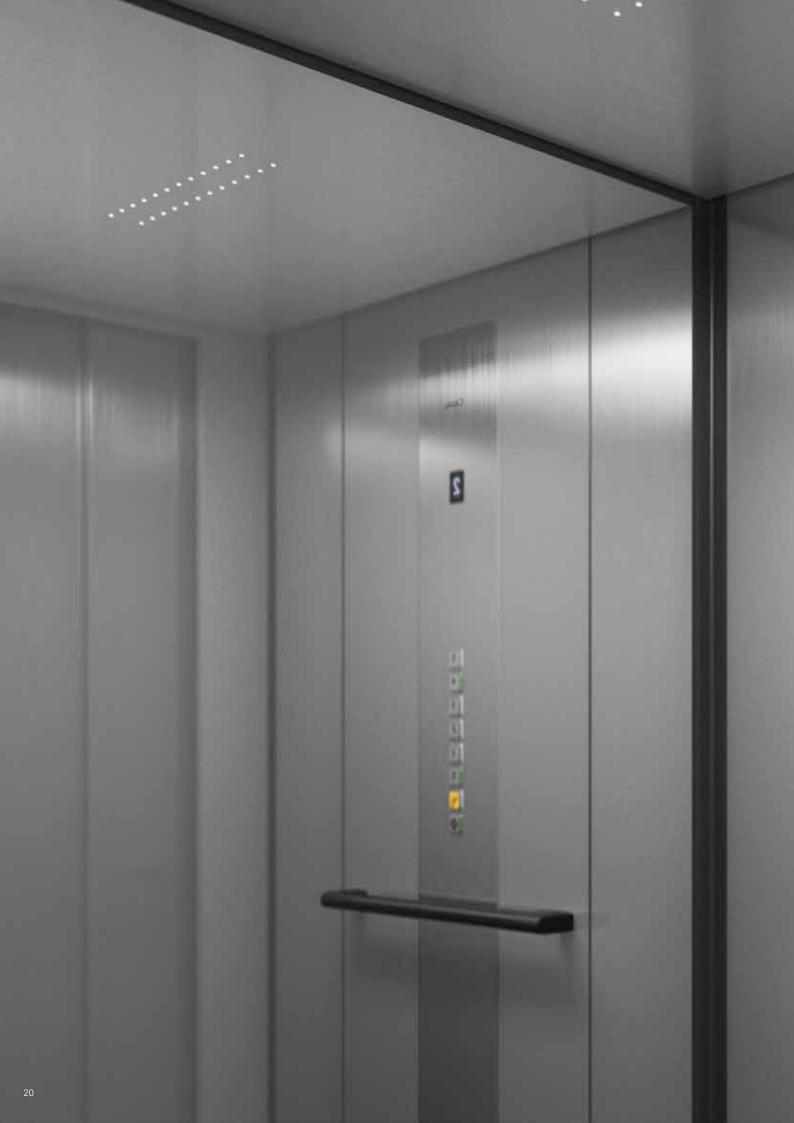

**CLASSIC CONTROL PANEL -** The classic control panel is equipped with tactile and illuminated push buttons in compliance with European Accessibility Standard EN 81-70. The control panel can be delivered in up to 300 colours or in brushed stainless steel.

**CLASSIC CALL BUTTON -** The classic push button is tactile and equipped with back-light, in compliance with European Accessibility Standard EN 81-70. The button is available with white, grey or black face plate.

**CEILING WITH LED LIGHTS -** The ceiling has energysaving LED lights that are available in up to 300 different colours.

**TOUCHSCREEN CONTROL PANEL\*** - The contemporary design of this elegant control panel includes user-friendly and highly responsive touchscreen buttons and an integrated level indicator.

**MIRROR -** A full-height mirror is available for the cabin wall opposite the door.

\*The touchscreen control panel is only recommended for settings with a low risk for reckless use or vandalism.

Walls: White standard laminate. Black profiles. Control panel: Black. Ceiling with LED light RAL 9016.