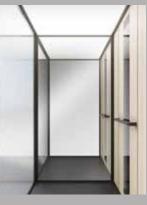

**DOORS -** The telescopic sliding doors are available in steel or glass. Both door models are available in up to 300 colours. In addition, the steel doors can be delivered with El60 fire rating or in a stainless steel finish.

**MIRROR -** A full-height mirror is available for the cabin wall opposite the door.

\*The touchscreen control panel is only recommended for settings with a low risk for reckless use or vandalism.

Walls: White standard laminate. Black profiles. Control panel: Black. Ceiling with LED light RAL 9016.