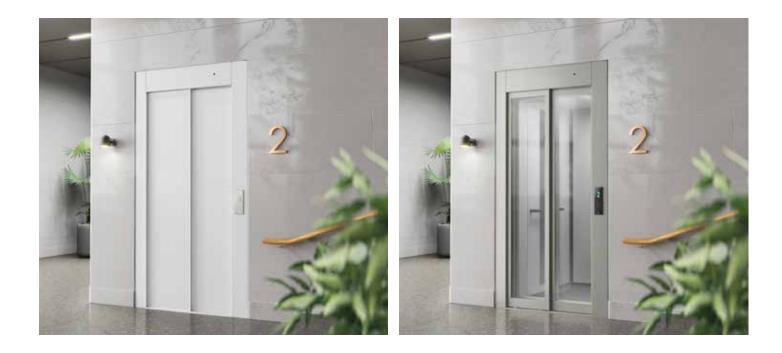

**DOORS -** The telescopic sliding doors are available in steel or glass. Both door models are available in up to 300 colours. In addition, the steel doors can be delivered with El60 fire rating or in a stainless steel finish.

### THE IDEAL PUBLIC ACCESSIBILITY SOLUTION