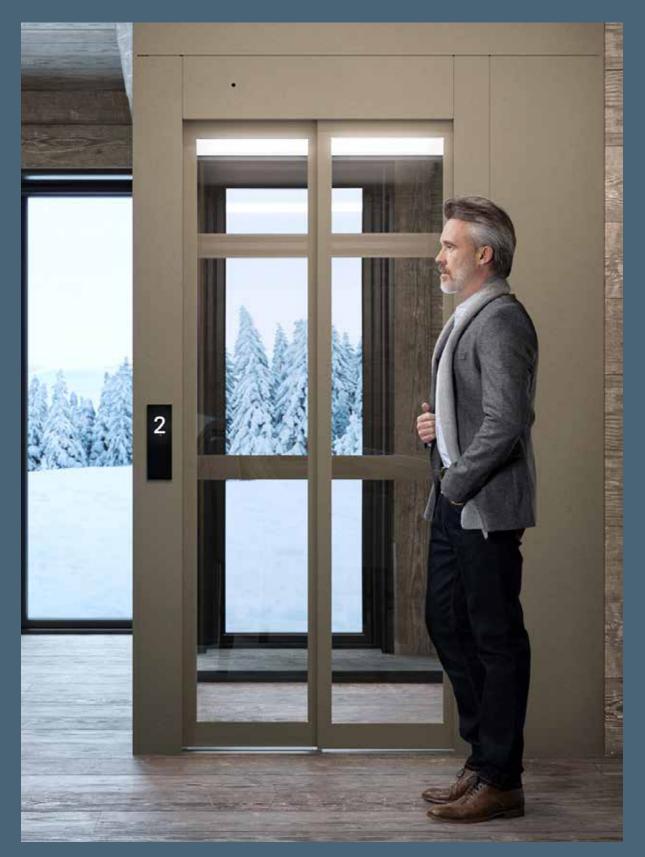

The C1 Pure is a great lift solution for existing buildings. The space-saving, modular concept brings construction work down to a minimum and makes the C1 Pure exceptionally easy to install.

E

2

The timeless design of C1 Pure adapts to your building. The wide choice of colors, materials and cabin designs, enable C1 Pure to blend in perfectly with the interior design of any public building, commercial property or private residence.

**DOORS -** The telescopic sliding doors are available in steel or glass. Both door models are available in up to 300 colours. In addition, the steel doors can be delivered with El60 fire rating or in a stainless steel finish.