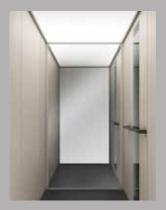

Walls: Laminate: Oyster grey, mirror and laminate with matching coated profiles: RAL1015. Black touch control. Light screen ceiling.

Walls: Glass and laminate: Magnolia. Black profiles. Touch control. Light screen ceiling.

Walls: Glass, mirror and laminate: Otter. Black profiles. Black touch control. Light screen ceiling.

Walls: Glass, mirror and laminate: Polar Aland Pine. Black profiles. Touch control. Light screen ceiling