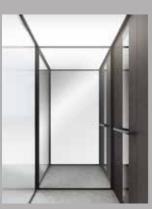

Walls: Glass, mirror and laminate: Otter. Black profiles. Black touch control. Light screen ceiling.

Walls: Glass, mirror and laminate: Polar Aland Pine. Black profiles. Touch control. Light screen ceiling

Walls: Glass, open through with glass door. Fontana laminate, black profiles. Black touch control. Light screen ceiling.

Walls: Folkstone laminate, matching profiles RAL830. Open through with white door. Control panel stainless steel. Ceiling: RAL830 with LED-light.