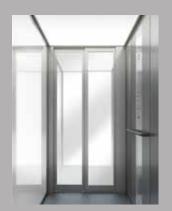

Walls: Laminate: Oyster grey, mirror and laminate with matching coated profiles: RAL1015. Black touch control. Light screen ceiling.

Walls: Glass and laminate: Magnolia. Black profiles. Touch control. Light screen ceiling.

Walls: White laminate, open through with white door with matching profiles. Black touch control. Light screen ceiling.

Walls: Brushed Argent laminate, mirror. Coated control in RAL9006. Coated ceiling in RAL 9006 with LED-light.