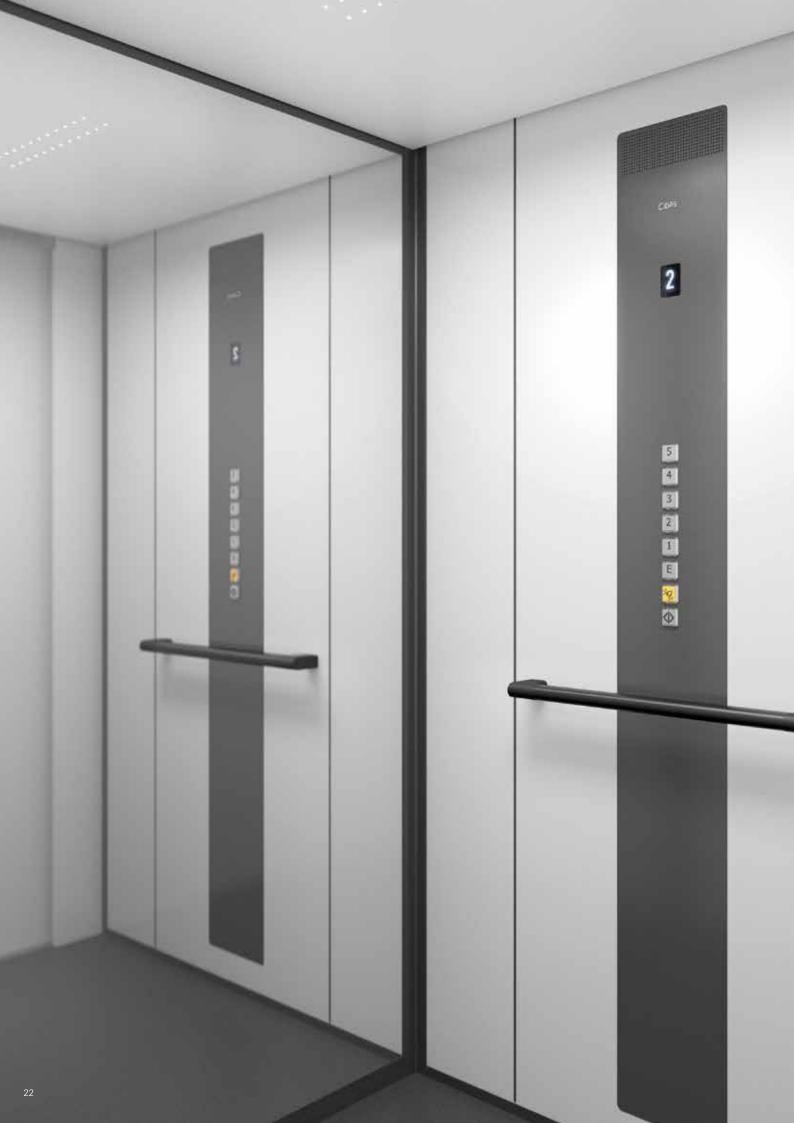

**CEILING WITH LED LIGHTS -** The ceiling has energysaving LED lights that are available in up to 300 different colours.

**TOUCHSCREEN CONTROL PANEL\*** - The contemporary design of this elegant control panel includes user-friendly and highly responsive touchscreen buttons and an integrated level indicator.

**LED LIGHT DIFFUSER CEILING -** The white, frosted LED light diffuser ceiling is illuminated by programmable, energy-saving LED lights.

**TOUCHSCREEN CALL BUTTON -** User-friendly and highly responsive touchscreen call button with integrated level indicator.

**MIRROR -** A full-height mirror is available for the cabin wall opposite the door.

\*The touchscreen control panel is only recommended for settings with a low risk for reckless use or vandalism.

Walls: White standard laminate. Black profiles. Control panel: Black. Ceiling with LED light RAL 9016.