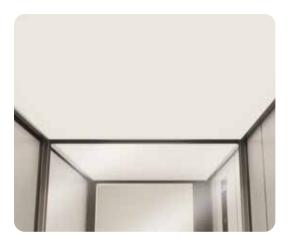

**CEILING WITH LED LIGHTS -** The ceiling has energysaving LED lights that are available in up to 300 different colours.

**TOUCHSCREEN CONTROL PANEL\*** - The contemporary design of this elegant control panel includes user-friendly and highly responsive touchscreen buttons and an integrated level indicator.

**LED LIGHT DIFFUSER CEILING -** The white, frosted LED light diffuser ceiling is illuminated by programmable, energy-saving LED lights.

**TOUCHSCREEN CALL BUTTON -** User-friendly and highly responsive touchscreen call button with integrated level indicator.