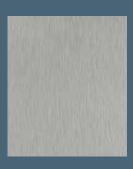

#### **CABIN WALLS**

Brushed Argent is a metal laminate with a stainless steel look. This is a great choice for a timeless lift design.

Walls: White laminate, open through with white door with matching profiles. Black touch control. Light screen ceiling.

Walls: Brushed Argent laminate, mirror. Coated control in RAL9006. Coated ceiling in RAL 9006 with LED-light.

Walls: Glass, open through with glass door. Brushed Argent laminate, Black profiles. Control panel: Stainless steel. Light screen ceiling.

Walls: Folkstone laminate, black coated profiles. Black coated control. White coated ceiling with LED-light.

Walls: Brushed Argent laminate, Black profiles. Black touch control. Light screen ceiling.