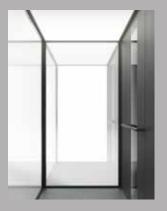

**MIRROR -** A full-height mirror is available for the cabin wall opposite the door.

\*The touchscreen control panel is only recommended for settings with a low risk for reckless use or vandalism.

Walls: White standard laminate. Black profiles. Control panel: Black. Ceiling with LED light RAL 9016.

Walls: Laminate: Oyster grey, mirror and laminate with matching coated profiles: RAL1015. Black touch control. Light screen ceiling.

Walls: Glass and laminate: Magnolia. Black profiles. Touch control. Light screen ceiling.