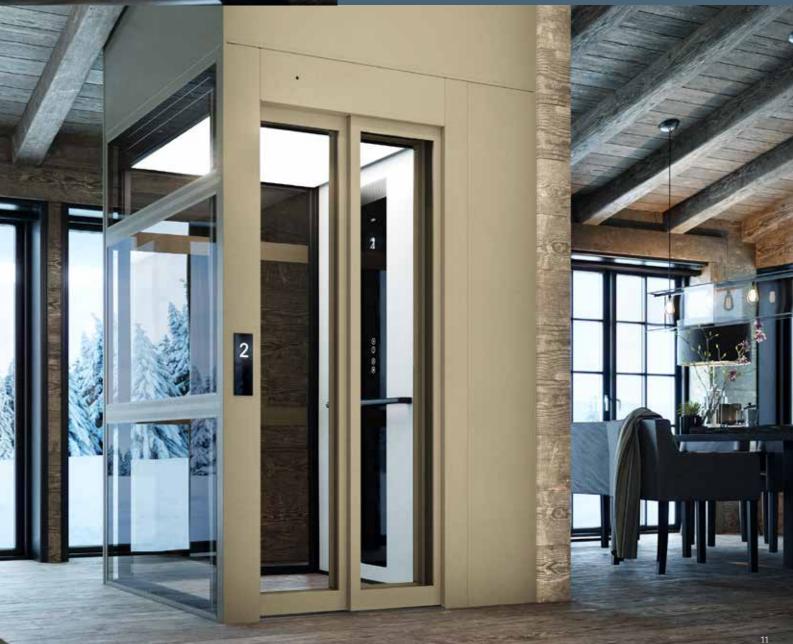

The C1 Pure is a great lift solution for existing buildings. The space-saving, modular concept brings construction work down to a minimum and makes the C1 Pure exceptionally easy to install.

E

2

The timeless design of C1 Pure adapts to your building. The wide choice of colors, materials and cabin designs, enable C1 Pure to blend in perfectly with the interior design of any public building, commercial property or private residence.

The C1 Pure offers you the freedom to create a bespoke lift design perfectly in tune with your building. Mix different colours and materials to create a truly unique expression, or focus on just one colour to achieve a unified look.