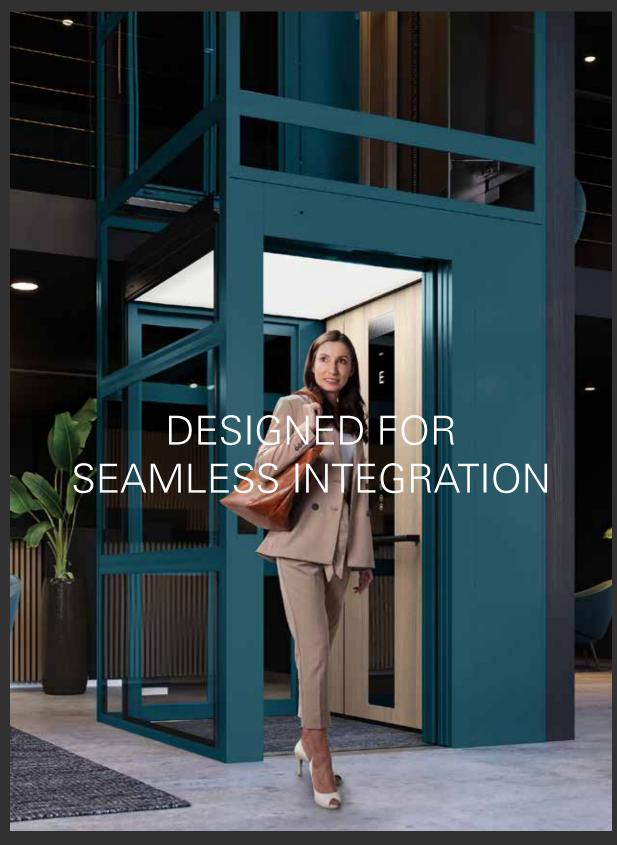

The C1 Pure is the latest lift concept that comes with an even greater range of design options. Your lift can be easily customised with various fittings, finishings and colour options to match any environment.

The C1 Pure is a great lift solution for existing buildings. The space-saving, modular concept brings construction work down to a minimum and makes the C1 Pure exceptionally easy to install.

E

2

The timeless design of C1 Pure adapts to your building. The wide choice of colors, materials and cabin designs, enable C1 Pure to blend in perfectly with the interior design of any public building, commercial property or private residence.