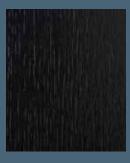

#### **CABIN WALLS**

The Black Wood laminate is a bold and elegant choice, that will add a sense of mystery and drama to any room.

Walls: Glass, mirror and laminate: Just Rose. Matching coated profiles and control panel RAL 490. Light screen ceiling.

Walls: Glass, mirror and laminate: Black Wood. Black profiles. Touch control. Light screen ceiling.