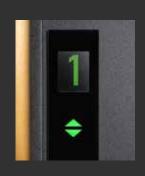

**CLASSIC CALL BUTTON -** The classic push button is tactile and equipped with back-light, in compliance with European Accessibility Standard EN 81-70. The button is available with white, grey or black face plate.

**LED LIGHT DIFFUSER CEILING -** The white, frosted LED light diffuser ceiling is illuminated by programmable, energy-saving LED lights.

**TOUCHSCREEN CALL BUTTON -** User-friendly and highly responsive touchscreen call button with integrated level indicator.