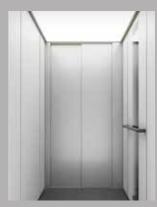

**MIRROR -** A full-height mirror is available for the cabin wall opposite the door.

\*The touchscreen control panel is only recommended for settings with a low risk for reckless use or vandalism.

Walls: White standard laminate. Black profiles. Control panel: Black. Ceiling with LED light RAL 9016.