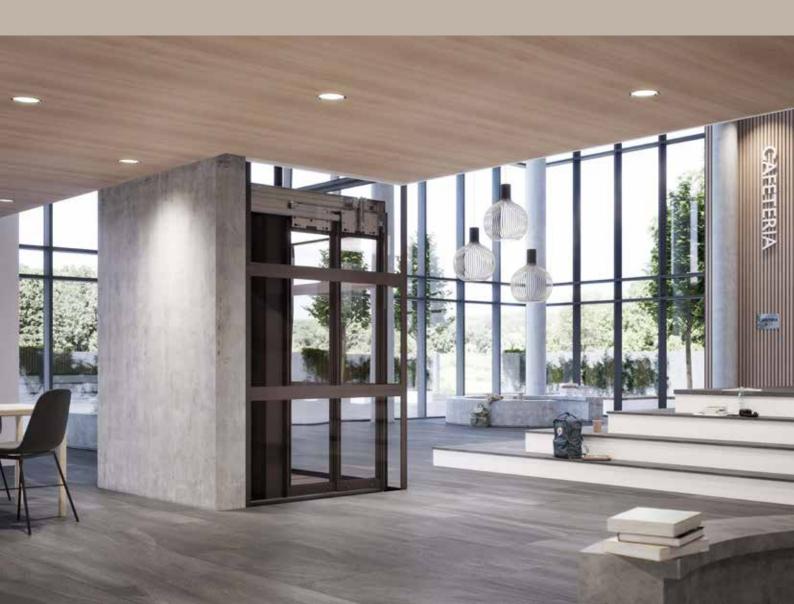

The C1 Pure is a great lift solution for existing buildings. The space-saving, modular concept brings construction work down to a minimum and makes the C1 Pure exceptionally easy to install.

E

2

The timeless design of C1 Pure adapts to your building. The wide choice of colors, materials and cabin designs, enable C1 Pure to blend in perfectly with the interior design of any public building, commercial property or private residence.

# FAST AND EASY

Installing a conventional lift takes several weeks and requires extensive building adaptations. Installing the C1 Pure takes just a few days and has minimal structural impact on your building.