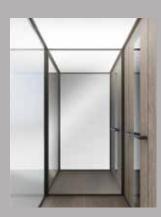

Walls: Glass, glass and laminate: Terril. Black profiles. Black touch control. Light screen ceiling.

Walls: Glass, mirror and laminate: Nevada Oak. Black profiles. Touch control. Light screen ceiling. Floor: Rustic Oak.

Walls: Glass, mirror and laminate: Just Rose. Matching coated profiles and control panel RAL 490. Light screen ceiling.

Walls: Glass, mirror and laminate: Black Wood. Black profiles. Touch control. Light screen ceiling.