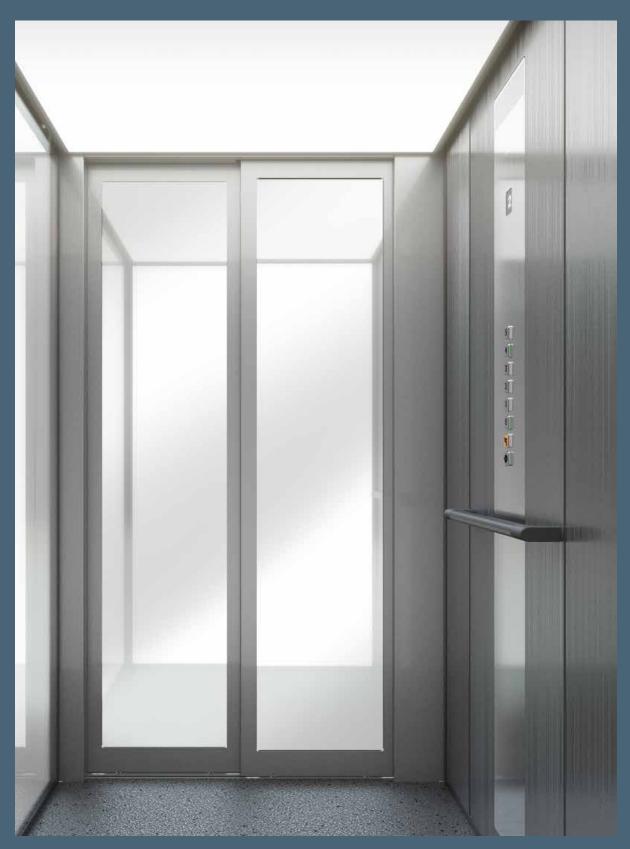

**CLASSIC CONTROL PANEL -** The classic control panel is equipped with tactile and illuminated push buttons in compliance with European Accessibility Standard EN 81-70. The control panel can be delivered in up to 300 colours or in brushed stainless steel.

**DOORS -** The telescopic sliding doors are available in steel or glass. Both door models are available in up to 300 colours. In addition, the steel doors can be delivered with El60 fire rating or in a stainless steel finish.

**CEILING WITH LED LIGHTS -** The ceiling has energysaving LED lights that are available in up to 300 different colours.

**TOUCHSCREEN CONTROL PANEL\*** - The contemporary design of this elegant control panel includes user-friendly and highly responsive touchscreen buttons and an integrated level indicator.