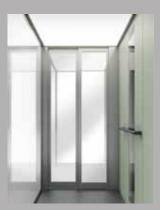

Walls: Glass, mirror and laminate: Otter. Black profiles. Black touch control. Light screen ceiling.

Walls: Glass, mirror and laminate: Polar Aland Pine. Black profiles. Touch control. Light screen ceiling

Walls: Glass, glass and laminate: Terril. Black profiles. Black touch control. Light screen ceiling.

Walls: Glass, mirror and laminate: Nevada Oak. Black profiles. Touch control. Light screen ceiling. Floor: Rustic Oak.