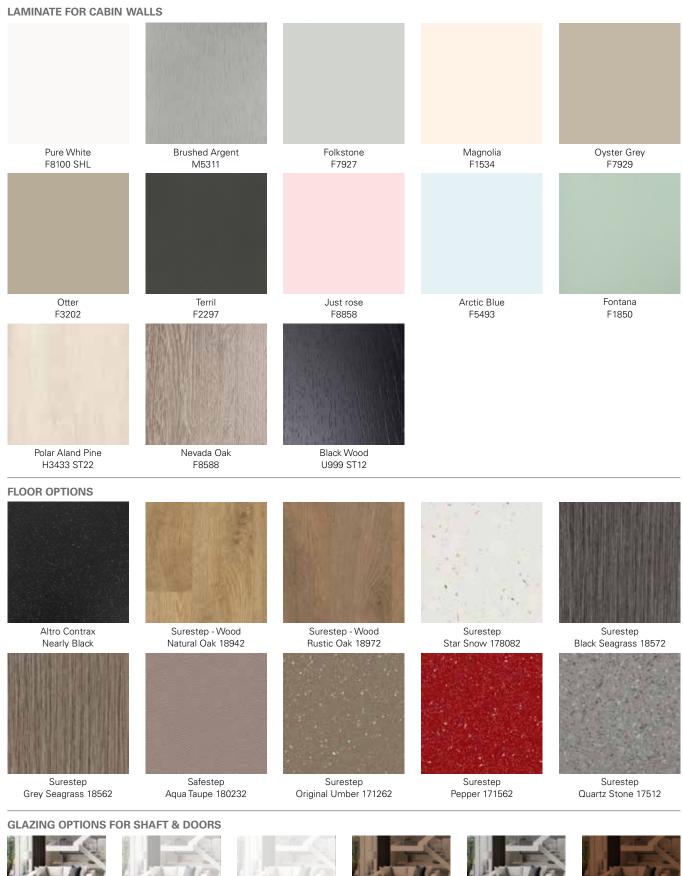

### FLOOR

Standard carpet - Altro Walkway - Classified A+ in the Green Guide with slip resistance R10. Black 100% phtalate free vinyl.

**FLOOR** Cibes offers a variation of floor options with selected patterns like Forbo Surestep Material Black Seagrass 18572.

FLOOR All floors contain recycled material. The durable and anti-slip treated surface is suitable for public environments.

**CABIN WALLS** 

Oak material keeps on being a trend and it has been for a while. Nevada Oak is available as an option for the cabin walls.

#### **FLOOR**

The floor is a key element of the overall lift design. Cibes C1 Pure can be fitted with the floor tiles or laminate of your choice.

#### **FLOOR**

Forbo Surestep Wood Rustic Oak 18972 creates as nice contrast to our different cabin colours or can be combined with walls in a matching oak wood pattern.

#### **FLOOR**

Add your own personal touch. We deliver the cabin without floor covering, you choose whatever floor you like.

#### **CABIN WALLS**

Brushed Argent is a metal laminate with a stainless steel look. This is a great choice for a timeless lift design.

#### **CABIN WALLS**

The Black Wood laminate is a bold and elegant choice, that will add a sense of mystery and drama to any room.

#### **CABIN WALLS**

Oyster Grey one of our plain coloured laminates. A light and sophisticated hue which blends in with most interiors.

Our wide choice of colors, materials and cabin features makes it easy to create a truly unique lift design.