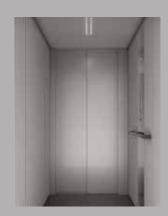

Walls: White laminate, open through with white door with matching profiles. Black touch control. Light screen ceiling.

Walls: Brushed Argent laminate, mirror. Coated control in RAL9006. Coated ceiling in RAL 9006 with LED-light.

Walls: Glass, open through with glass door. Fontana laminate, black profiles. Black touch control. Light screen ceiling.

Walls: Folkstone laminate, matching profiles RAL830. Open through with white door. Control panel stainless steel. Ceiling: RAL830 with LED-light.