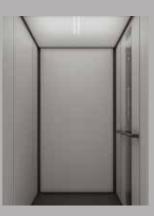

Walls: White laminate, open through with white door with matching profiles. Black touch control. Light screen ceiling.

Walls: Brushed Argent laminate, mirror. Coated control in RAL9006. Coated ceiling in RAL 9006 with LED-light.